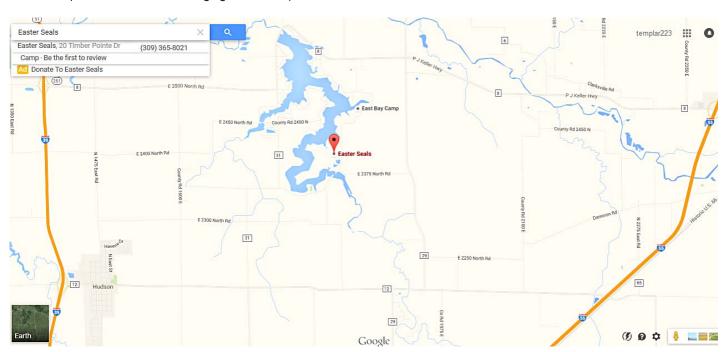

# **Timber Pointe Outdoor Center Class Location**

Timber Pointe Outdoor Center 20 Timber Pointe Drive Hudson, IL 61748

## **Directions**

**From the west:** Take the Hudson exit off I-39 and go east until you get to County Highway 31 (1700East). Go north until the "T" intersection, then turn right.

**From the South:** Go north on Veterans Parkway. Continue north about five miles (On County Highway 31) until the "T" intersection, then turn right.

**From the East:** Take the Lexington exit off I-55. Go west on the PJ Keller Highway (County Highway 8). Turn South on County Highway 29 (1925 East). Go about 1.5 miles, then turn west on County Road 2375 North. Turn north on County Highway 63 and follow that about a half-mile to the camp.

**From the North:** Take County Highway 29 South from Gridley. Turn west on County Road 2375 North. Turn north on County Highway 63 and follow that about a half-mile to the camp.

(See reverse side for Lodging information)